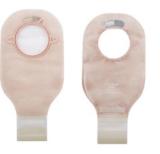

# **Ostomy Supplies**

Manage your ostomy care with confidence and ease using our high-quality Ostomy Supplies. We provide durable pouches, skin barriers, adhesives, and accessories designed for comfort and reliability for colostomy, ileostomy, or urostomy support.

### One-Piece Ostomy Pouch

Two-Piece Ostomy Pouch