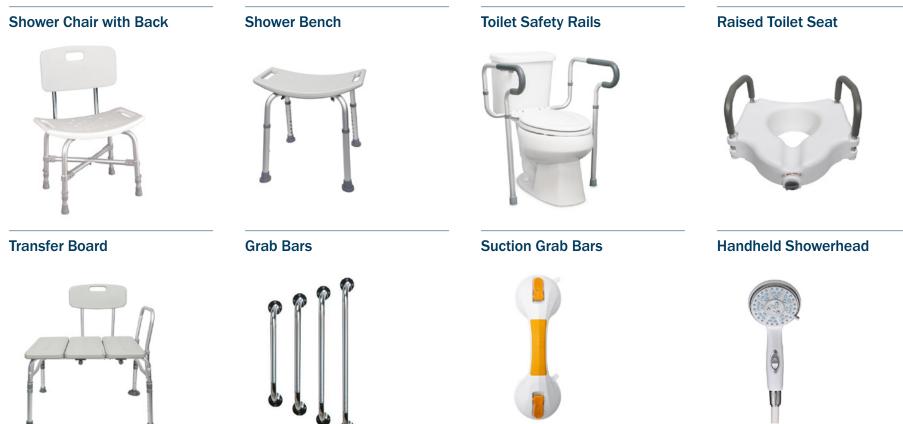

# Bathroom Safety Equipment

Ensure a secure and comfortable bathroom experience. From elevated toilet seats to shower chairs and safety grab bars, these products are designed to reduce the risk of slips and falls, providing essential support and peace of mind in the bathroom.