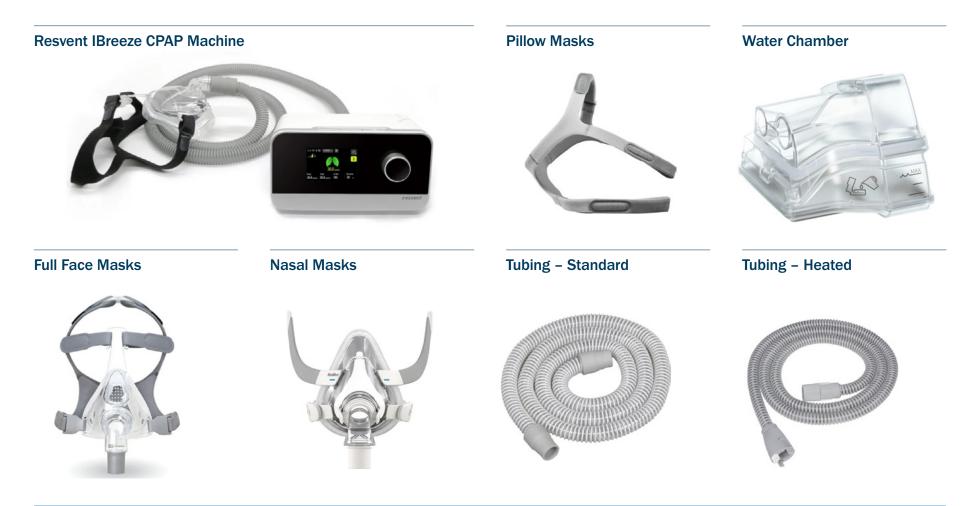

### **CPAP Equipment**

#### PRIOR AUTHORIZATION REQUIRED

Ensure a restful night's sleep with our comprehensive range of CPAP Equipment. From masks and tubing to filters and replacement parts, our high-quality supplies help you breathe easier and sleep better, supporting your ongoing respiratory health. Available from these leading CPAP providers: Resvent iBreeze, Fisher, Paykel, Resmed, and Respironics.