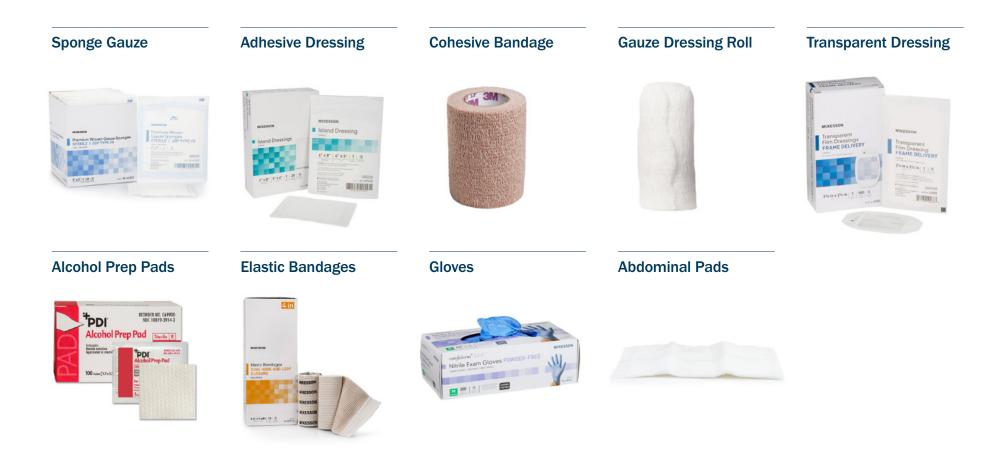

### Wound Care Supplies

Promote effective healing with our range of Wound Care Supplies. From advanced dressings and wound gels to antiseptics and bandages, our quality supplies support the management of various types of wounds, including cuts, abrasions, and surgical sites. Talk to your CNS Care Team to determine what products you need to ensure optimal recovery and care.

### **Sterile Gauze**

#### Non-Sterile Gauze