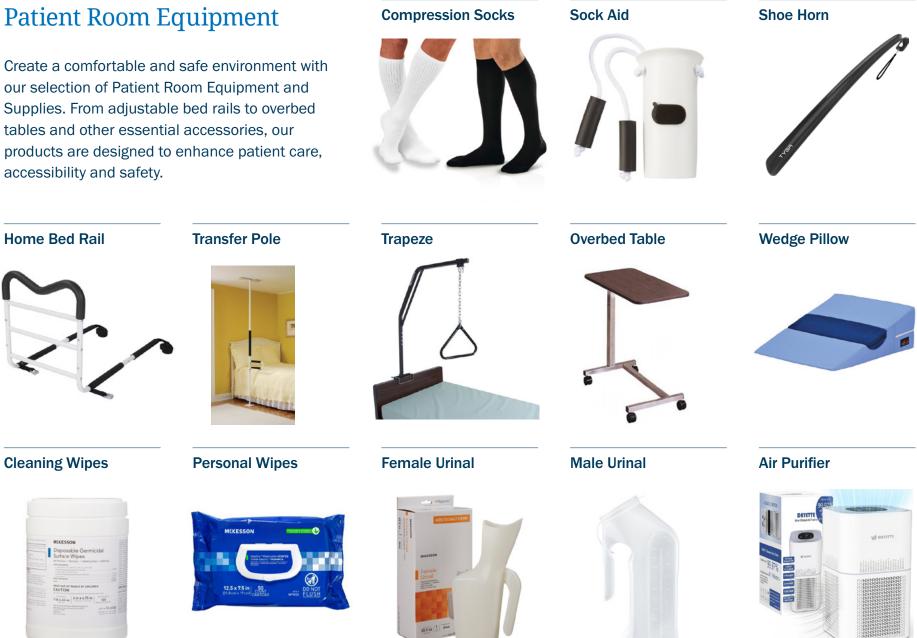

### Patient Room Equipment

Create a comfortable and safe environment with our selection of Patient Room Equipment and Supplies. From adjustable bed rails to overbed tables and other essential accessories, our products are designed to enhance patient care, accessibility and safety.