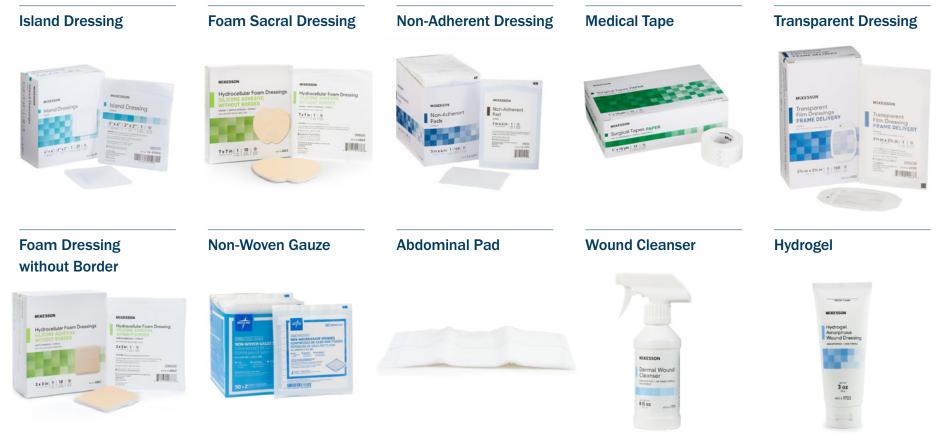

### Wound Care Supplies

Promote effective healing with our range of Wound Care Supplies. From advanced dressings and wound gels to antiseptics and bandages, our quality supplies support the management of various types of wounds, including cuts, abrasions, and surgical sites. Talk to your CNS Care Team to determine what products you need to ensure optimal recovery and care.