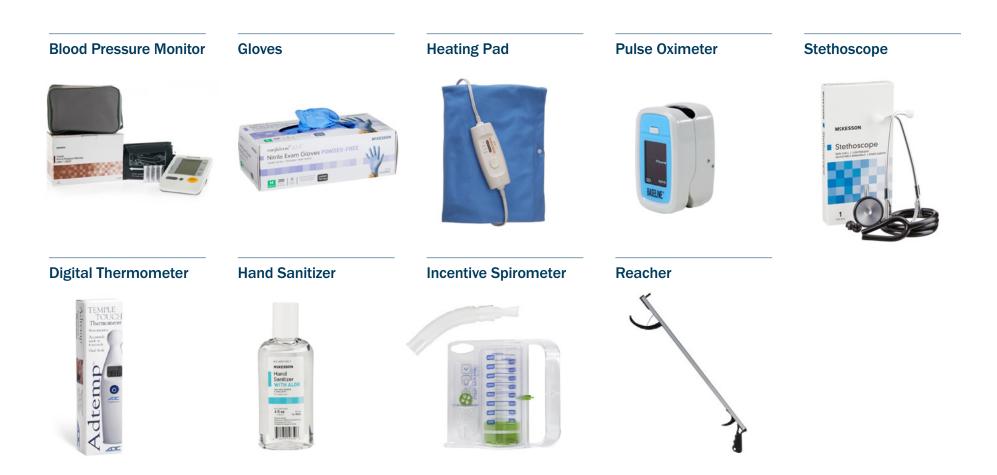

# Home Health Care Starter Kit

Our all-in-one Home Health Care Starter Kit provides essential supplies to help you manage the most common conditions from the comfort of your home. This kit offers the perfect foundation for a safer, healthier home environment.

# First Aid Kit

Be prepared for minor injuries and emergencies with our comprehensive First Aid Kit. This kit includes all the essential supplies needed to treat cuts, scrapes, burns, and other common household injuries.