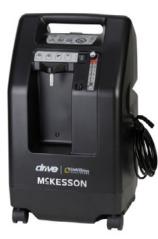

#### PRIOR AUTHORIZATION REQUIRED

Breathe easier with our high-quality, reliable Oxygen Concentrators and Supplies from leading manufacturers like Inogen, Rhythm and Drive. Our selection includes high-performance concentrators, nasal cannulas, tubing, and other essential accessories to support continuous oxygen therapy and to help you maintain your oxygen levels safely, whether at home or on the go.

Stationary oxygen concentrators available in 5L and 10L capacity. Portable oxygen concentrators available in 5L capacity. Your physician provides an oxygen prescription for the appropriate level. Extra batteries and chargers are available.

Stationary OxygenStationary OxygenPortable OxygenPortable OxygenConcentrator —Concentrator —Concentrator —Concentrator —Drive/DeVilbissRhythmRhythm P2-E6Inogen G5

| Oxygen Tubing   | Nasal Cannulas       | Humidifier Bottle | Suction Machine    |
|-----------------|----------------------|-------------------|--------------------|
|                 |                      |                   |                    |
|                 |                      |                   |                    |
| Nebulizer       | Nebulizer Mouthpiece | Nebulizer Mask    | Portable Nebulizer |
| THE THE AND     |                      |                   |                    |
| Humidifier      | Incentive Spirometer | Acapella Valve    | The Breather       |
| DRED<br>S & S O |                      |                   | HEFATHER BOOM      |