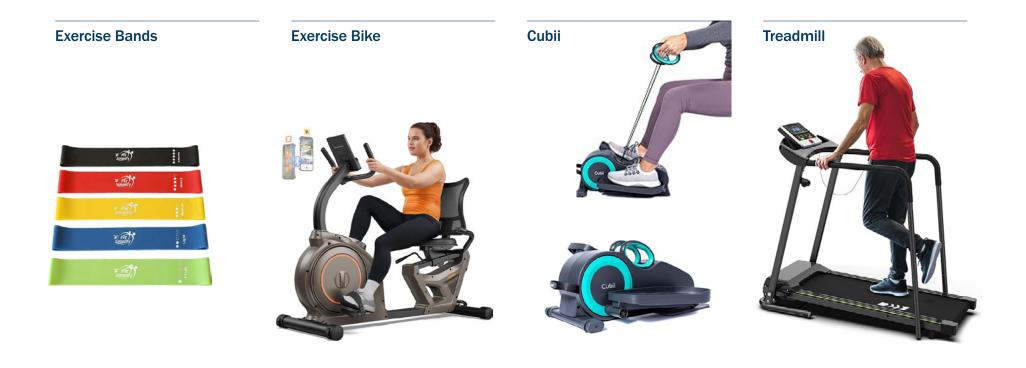

# **Exercise Equipment**

#### PRIOR AUTHORIZATION REQUIRED

Stay active and improve your overall health. Our selection of Exercise Equipment will help you enhance mobility, build strength, and support your rehabilitation. Please note: The DOL will not provide a treadmill and exercise bike together. Talk to your nurse or care manager about the right equipment to help maintain your fitness.