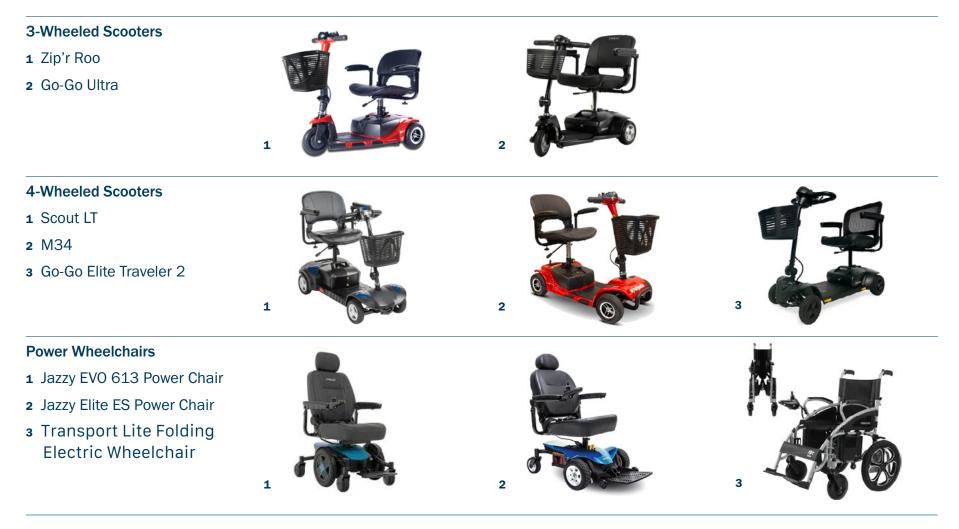

## Scooters & Power Wheelchairs

#### PRIOR AUTHORIZATION REQUIRED

Enhance your mobility and independence with a selection of Scooters and Power Wheelchairs. These powered mobility devices offer a reliable solution for navigating both indoor and outdoor environments. With various models to fit your lifestyle, our scooters and wheelchairs provide the freedom to move with confidence and convenience.