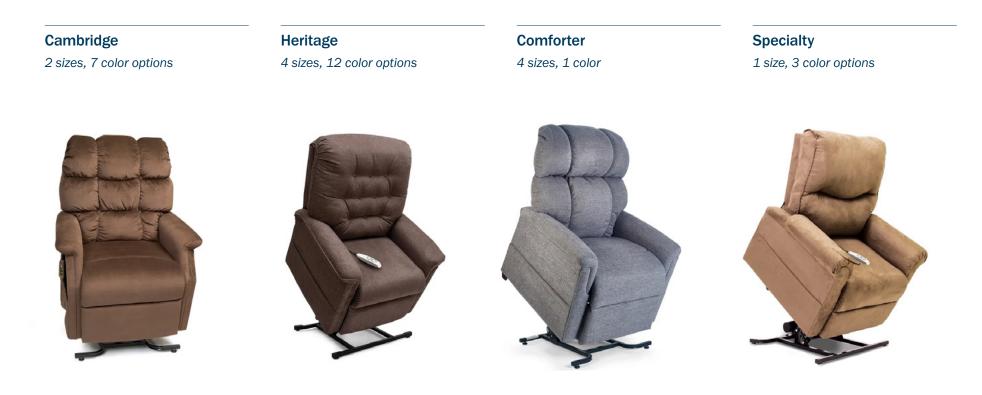

# Lift Chairs

#### PRIOR AUTHORIZATION REQUIRED

Designed to provide gentle assistance, these chairs offer a perfect blend of style, support, and functionality. Ideal for individuals with limited mobility, our lift chairs come in various styles and sizes, ensuring you find the perfect fit for your home and your needs. Enjoy enhanced comfort and maintain your independence with our high-quality lift chairs. Call us to learn more about all Lift Chair options.