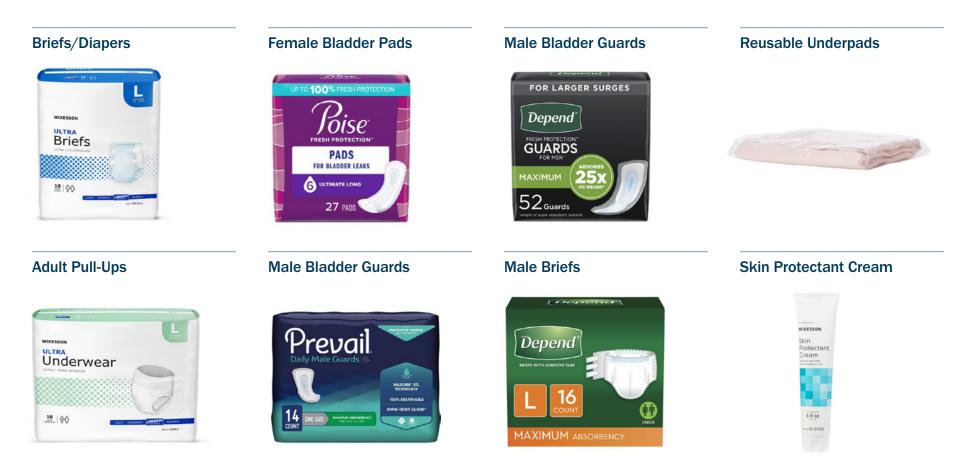

# **Incontinence Supplies**

Manage incontinence with confidence and comfort using our reliable Incontinence Supplies. Our selection includes absorbent pads, briefs, and protective undergarments designed to provide discreet, effective protection day and night.