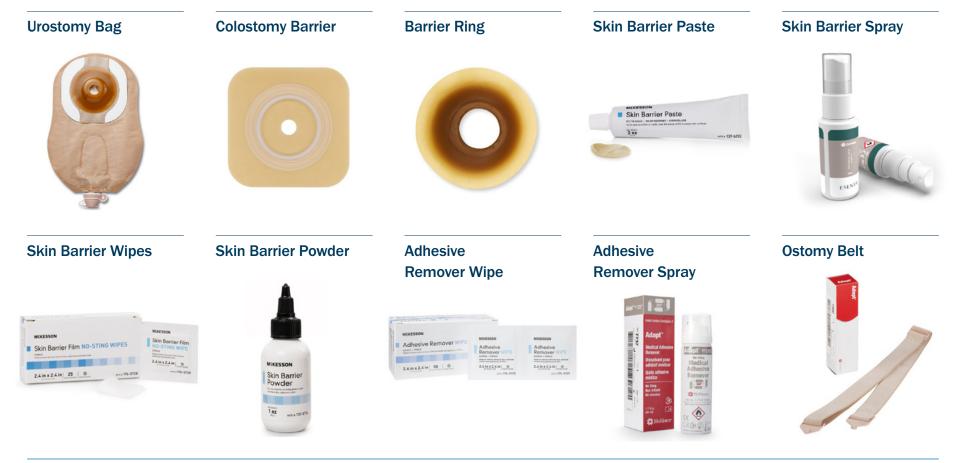

# **Ostomy Supplies**

Manage your ostomy care with confidence and ease using our high-quality Ostomy Supplies. We provide durable pouches, skin barriers, adhesives, and accessories designed for comfort and reliability for colostomy, ileostomy, or urostomy support.